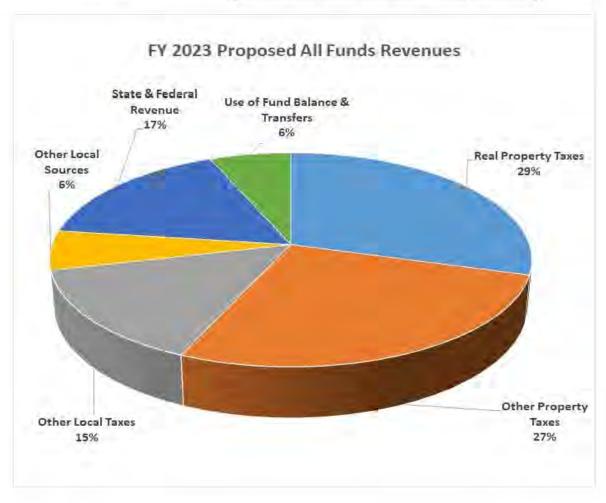

### **Total Budget Summary**

Local governments throughout the Commonwealth are required to balance revenues and expenditures.

The total FY 23 budget is \$50.4 million, an increase from FY 22 of \$3.9 million or 8.4%. The increase is explained by increased investment in the Capital Improvement Plan, Human Services, External Provider expenses, and saving for the future. The major components of the County's budget are education at 28%, public safety at 20%, human services at 8%, and debt service at 8%.

### **Projected General Fund Revenue Outlook**

General Fund revenues have increased by \$3.0 million or 6.3% to a total of \$50.4 million. The increase is a result of increased real estate taxes and increased personal property taxes. The Board of Supervisors approved a 20% reduction in the valuation of vehicles and motorcycles. The reduction was to reduce the effects of continuing supply chain issues of the pandemic that has resulted in used vehicle values rising sharply. Even with the reduction to value the county still anticipates increased revenues for FY 2023. The revenues are projected to be substantial enough to cover expenses until FY 2026 assuming they stay the same into the future. Following is a graph showing the projected revenues and expenditures.