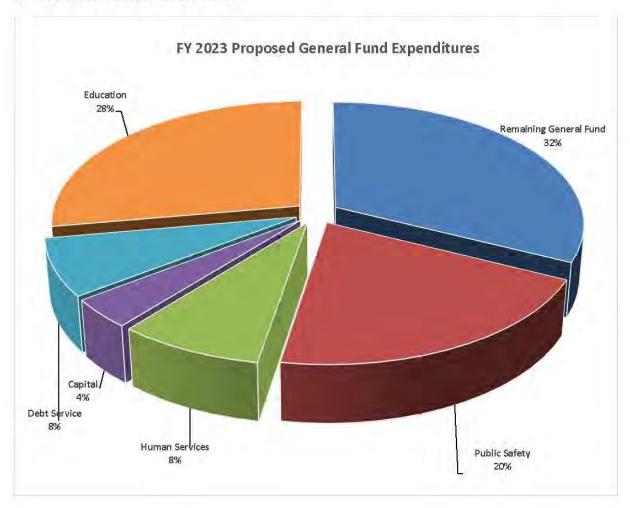

### **Total Budget Summary**

Local governments throughout the Commonwealth are required to balance revenues and expenditures.

The total FY 23 budget is \$50.4 million, an increase from FY 22 of \$3.9 million or 8.4%. The increase is explained by increased investment in the Capital Improvement Plan, Human Services, External Provider expenses, and saving for the future. The major components of the County's budget are education at 28%, public safety at 20%, human services at 8%, and debt service at 8%.