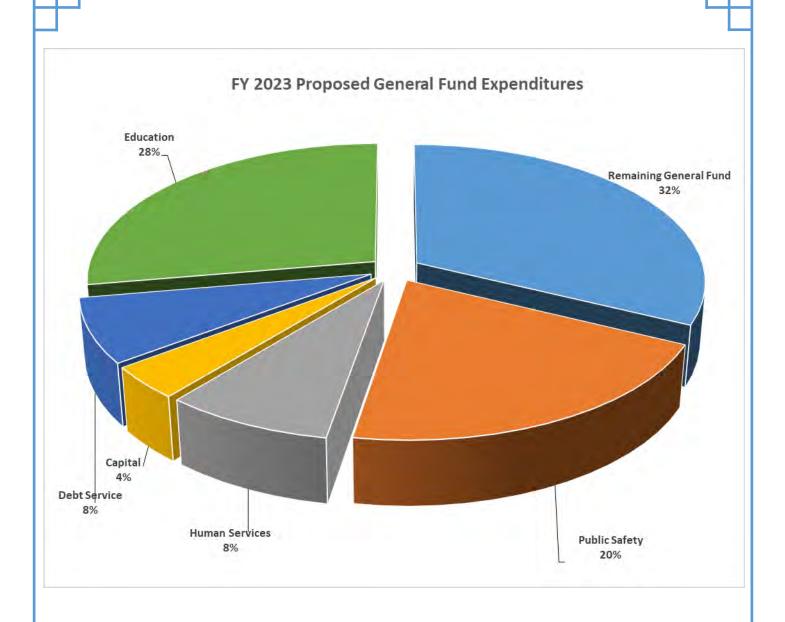

### **Total Budget Summary**

Local governments throughout the Commonwealth are required to balance revenues and expenditures.

The total FY 23 budget is \$50.4 million, an increase from FY 22 of \$3.9 million or 8.4%. The increase is explained by increased investment in the Capital Improvement Plan, Human Services, External Provider expenses, and saving for the future. The major components of the County's budget are education at 28%, public safety at 20%, human services at 8%, and debt service at 8%.