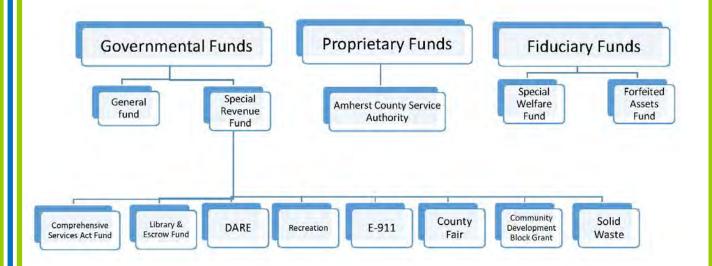

ors adopts the budget by resolution and funds are appropriated at the department level for the General Fund, at the major category of expenditures for the School Operating Fund, and at the fund level for the Comprehensive Services Fund and other funds through the passage of an appropriations resolution.

Formal budgetary integration is employed as a management control device during the year for the General Fund. The level of control at which expenditures may not legally exceed appropriations is specified in the appropriations resolution. Potential budgetary overages among individual General Fund departments are identified through quarterly reports presented to the Board of Supervisors, and tend to be addressed through budget amendments considered each June.

### **COUNTY FUND STRUCTURE**







AMHERST COUNTY
FUND SUMMARIES

### Revenue Summary FY 2023 Proposed Budget

|                                  | FY 2020<br>Actual | FY 2021<br>Actual | FY 2022<br>Amended | FY 2023<br>Proposed | INC/DEC<br>FY 2023 |
|----------------------------------|-------------------|-------------------|--------------------|---------------------|--------------------|
| REAL PROPERTY TAXES              | \$ 14,149,150     | \$ 15,282,612     | \$ 14,679,987      | \$ 15,436,800       | 5.16%              |
| PUBLIC SERVICE TAXES             | 699,405           | 741,530           | 740,000            | 798,616             | 7.92%              |
| PERSONAL PROPERTY TAXES          | 10,979,401        | 11,861,608        | 10,826,818         | 13,333,487          | 23.15%             |
| OTHER LOCAL