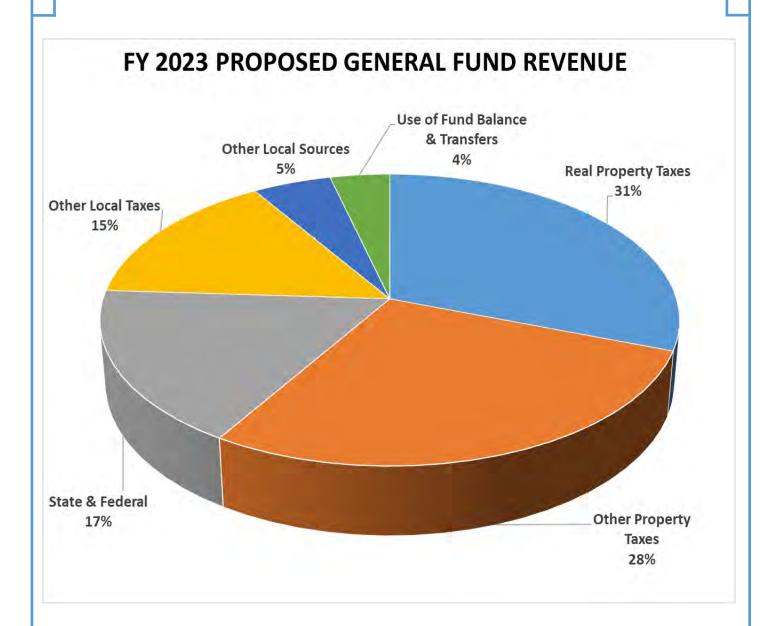

### **Projected General Fund Revenue Outlook**

General Fund revenues have increased by \$3.0 million or 6.3% to a total of \$50.4 million. The increase is a result of increased real estate taxes and increased personal property taxes. The Board of Supervisors approved a 20% reduction in the valuation of vehicles and motorcycles. The reduction was to reduce the effects of continuing supply chain issues of the pandemic that has resulted in used vehicle values rising sharply. Even with the reduction to value the county still anticipates increased revenues for FY 2023. The revenues are projected to be substantial enough to cover expenses until FY 2026 assuming they stay the same into the future. Following is a graph showing the projected revenues and expenditures.