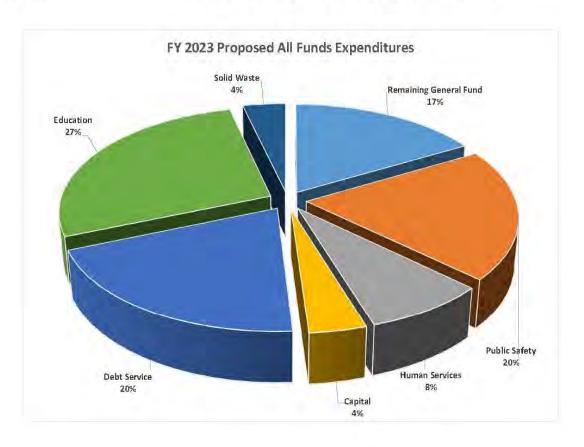

### **Total Budget Summary**

Local governments throughout the Commonwealth are required to balance revenues and expenditures.

The total FY 23 budget is \$50.4 million, an increase from FY 22 of \$3.9 million or 8.4%. The increase is explained by increased investment in the Capital Improvement Plan, Human Services, External Provider expenses, and saving for the future. The major components of the County's budget are education at 28%, public safety at 20%, human services at 8%, and debt service at 8%.