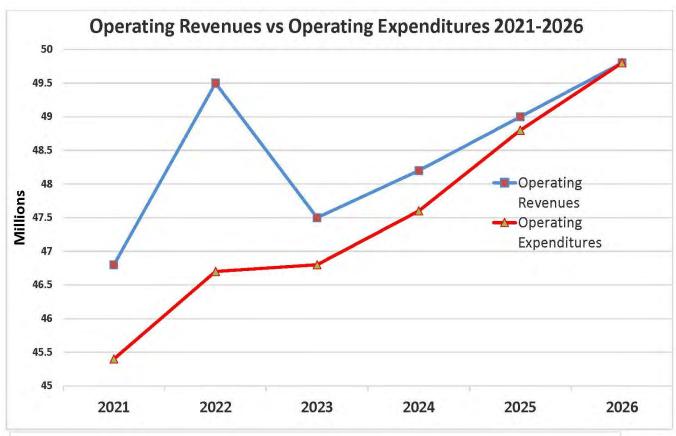

### **Projected General Fund Revenue Outlook**

General Fund revenues have increased by \$3.0 million or 6.3% to a total of \$50.4 million. The increase is a result of increased real estate taxes and increased personal property taxes. The Board of Supervisors approved a 20% reduction in the valuation of vehicles and motorcycles. The reduction was to reduce the effects of continuing supply chain issues of the pandemic that has resulted in used vehicle values rising sharply. Even with the reduction to value the county still anticipates increased revenues for FY 2023. The revenues are projected to be substantial enough to cover expenses until FY 2026 assuming they stay the same into the future. Following is a graph showing the projected revenues and expenditures.