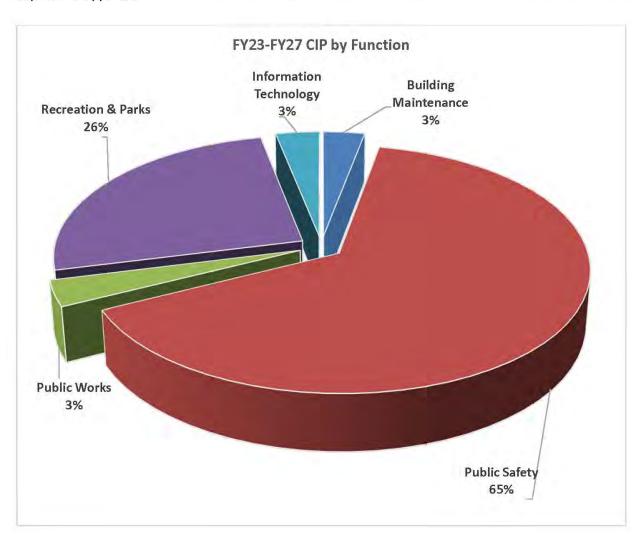

### FY23-FY27 Capital Improvement Plan

The \$12.5 million five-year CIP provides funds for critical expenditures for public safety equipment, maintenance needs, technology needs, and recreational improvements for our citizens. The plan commits funds to specific projects in FY23. Furthermore, it also reserves \$3.9 million in the General Fund for projects currently anticipated over the next four years. The funds "assigned" to future projects must still be appropriated by the Board of Supervisors before they can be spent and can only be diverted to different purposes with specific Board of Supervisors approval.