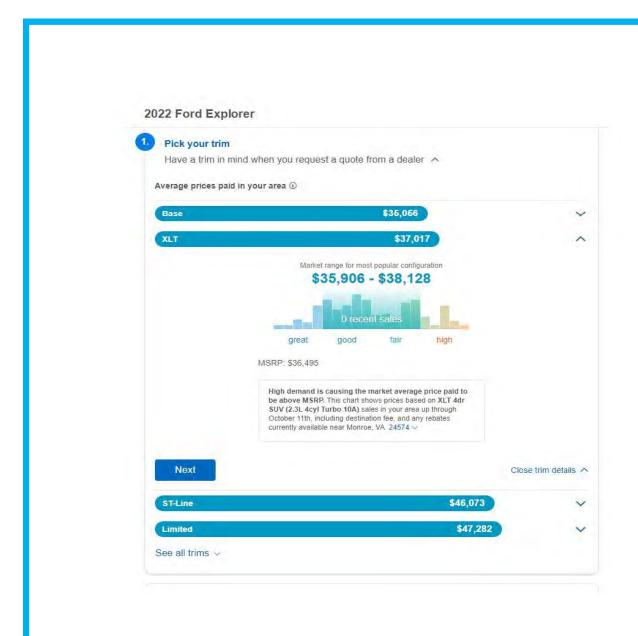

|                                     | TOTAL      | 2,061.6 |



| PROJECT TITLE                                                                                                                                | Grants Administrator           |                                                              | Project #  |                  |
|----------------------------------------------------------------------------------------------------------------------------------------------|--------------------------------|--------------------------------------------------------------|------------|------------------|
| DEPARTMENT/ORGANIZATION                                                                                                                      | Finance                        | DATE                                                         | 10/26