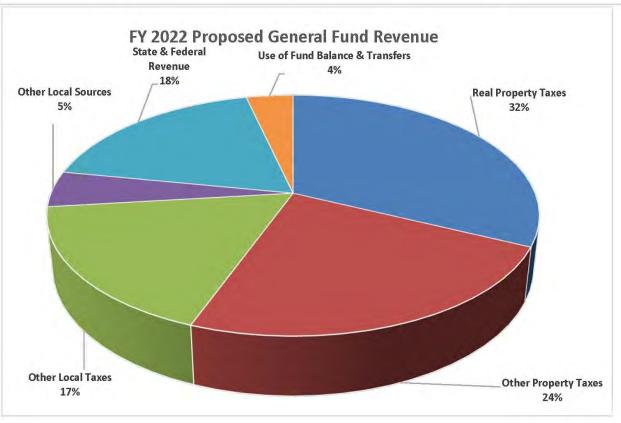

### **Projected General Fund Revenue Outlook**

General Fund revenues have increased by \$3.0 million or 6.3% to a total of \$50.4 million. The increase is a result of increased real estate taxes and increased personal property taxes. The Board of Supervisors approved a 20% reduction in the valuation of vehicles and motorcycles. The reduction was to reduce the effects of continuing supply chain issues of the pandemic that has resulted in used vehicle values rising sharply. Even with the reduction to value the county still anticipates increased revenues for FY 2023. The revenues are projected to be substantial enough to cover expenses until FY 2026 assuming they stay the same into the future. Following is a graph showing the projected revenues and expenditures.