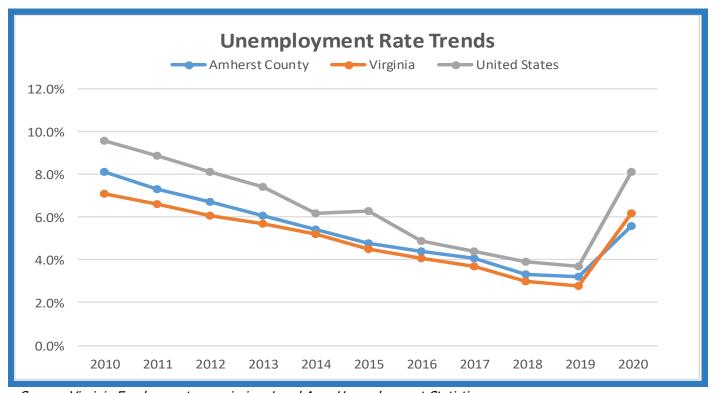

#### Economy

Amherst County has seen an increase in the unemployment rate over the last year from 2.9% in 2019 to 5.6% in 2020. With the COVID-19 pandemic beginning in early 2020, the unemployment rate climbed to a high of 9.2% in April 2020. By the end of 2020, Amherst County unemployment was back down to 5.6%. Continuing on the decline, in January 2022 Amherst County's unemployment rate was at 3.5%. The County is less than the national average for unemployment by 2.5% and the state average for unemployment by .6%.

Amherst County's unemployment rate has seen an increase for the year to an average of 5.6%. After the economic downturn of 2009, where Amherst saw unemployment rise to a high of 8.1%, the county had seen a steady decline since 2010 until the COVID-19 pandemic started in 2020. Amherst County experienced a pandemic peak of unemployment in April 2020 of 9.2%. While the 2020 average unemployment was 5.6%, unemployment figures as of January 2022 shows Amherst County continuing to decline to an average of 3.5%.