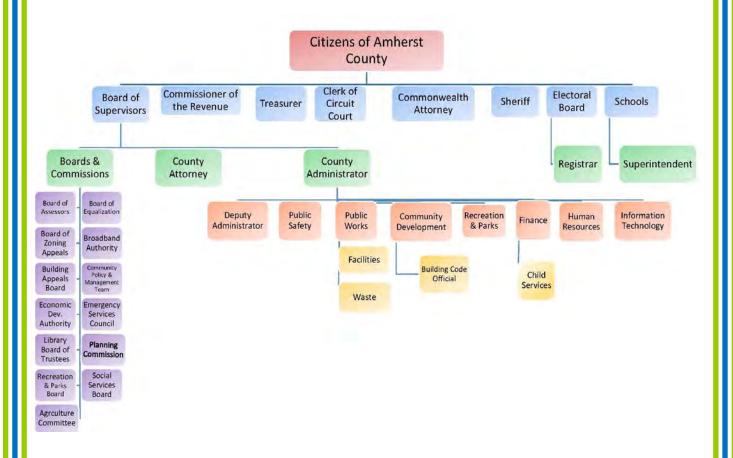

### **Form of Government**

The County of Amherst, Virginia (the County) is organized under the County Executive (County Administrator for Amherst) Form of Government as provided for in the Code of Virginia. Under this form of government, the Board of Supervisors appoints a County Administrator to serve as the Chief Administrative Officer of the County. The Administrator serves at the pleasure of the Board of Supervisors, implements its policies, appoints department heads, and directs the business activity of the county.

The Board of Supervisors is a five member body, elected by the voters of the electoral districts in which they reside. The Chairman of the Board is elected annually by its members. Each member of the board serves a four-year term. The Board of Supervisors enacts ordinances, appropriates funds, sets tax rates, and establishes policies for the county administration to provide quality public service.