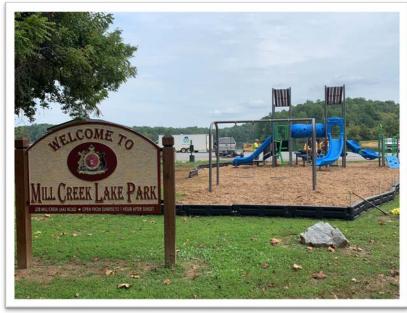

## **New Playground Installed at Mill Creek Lake Park**

Amherst County Public Works Department has recently installed new equipment at Mill Creek Lake Park. The playground is a Registered National Demonstration Site through PlayCore and includes a sign with a scannable QR code visitors can use to provide feedback. This research will help Amherst determine what features citizens would like to see at other playgrounds and provide the manufacturer with data about what users would like to see in future designs. This project is part of an ongoing effort to improve Mill Creek Lake Park and provide activities for all ages.