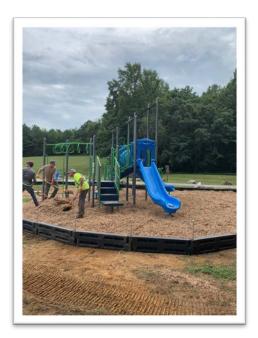

## **New Playground Installed at Mill Creek Lake Park**

Amherst County Public Works Department has recently installed new equipment at Mill Creek Lake Park. The playground is a Registered National Demonstration Site through PlayCore and includes a sign with a scannable QR code visitors can use to provide feedback. This research will help Amherst determine what features citizens would like to see at other playgrounds and provide the manufacturer with data about what users would like to see in future designs. This project is part of an ongoing effort to improve Mill Creek Lake Park and provide activities for all ages.