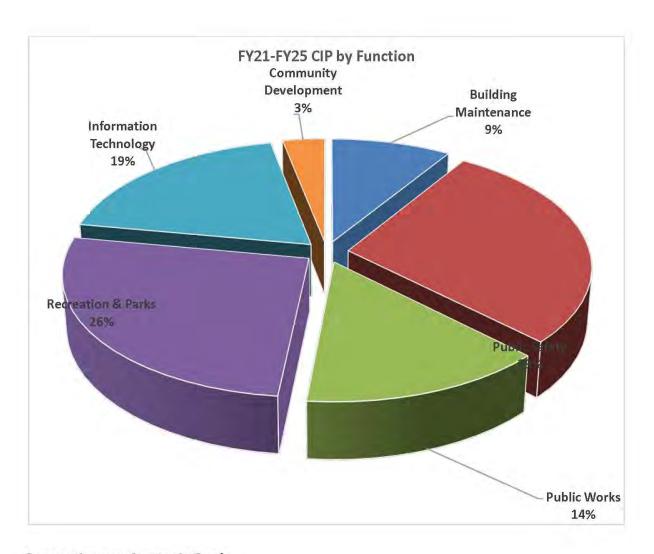

#### FY21-FY25 Capital Improvement Plan

The \$6.3 million five-year CIP provides funds for critical categories such as public safety equipment, maintenance needs, technology needs, and recreational improvements for our citizens. The plan commits funds to only three specific projects in FY21. All other projects have been moved to next year or beyond. It is important to remember that if revenues rebound in the current year, as hoped, projects from FY22 may be easily moved forward. It is important to remember with regard to the CIP that all costs and schedules are only estimates, but that all projects are necessary, which means they must all come to be at some point. By projecting into future years, the CIP is reserving \$4.3 million in the General Fund for those future projects. These funds are "assigned" to future projects and can only be diverted with specific Board of Supervisors approval. See the FY 2021-2025 Capital Improvement Plan for more information.