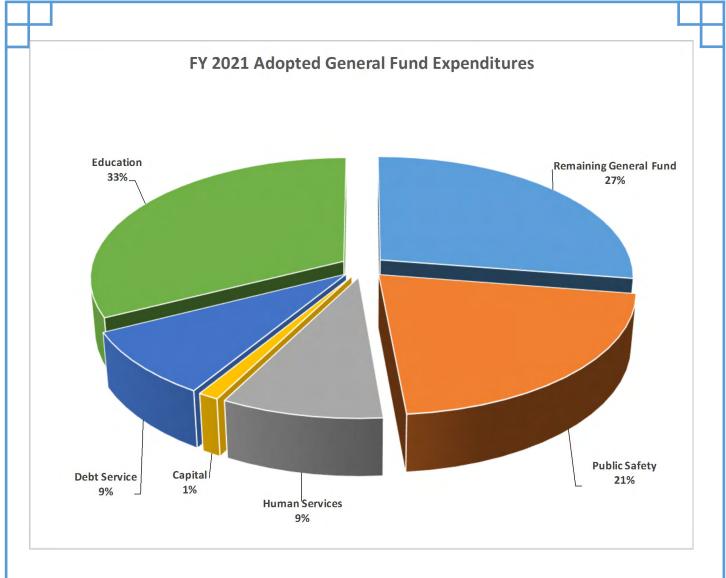

projects deferred to future years may be brought forward. These decisions will be based on data of actual revenues rather than projections. The major components of the County's budget are education at 33%, public safety at 21%, and debt service at 9%.