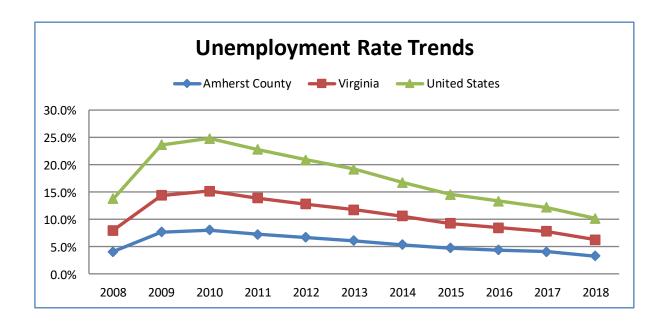

Amherst County still remains at the average unemployment rate for itself and the surrounding localities at 4.0%. After the economic downturn, where Amherst saw unemployment rise to a high of 8.1%, the county has seen a steady decline since 2010. The most recent average monthly unemployment rate as of December 2018 was 2.7%, a rate not seen since before 2008.