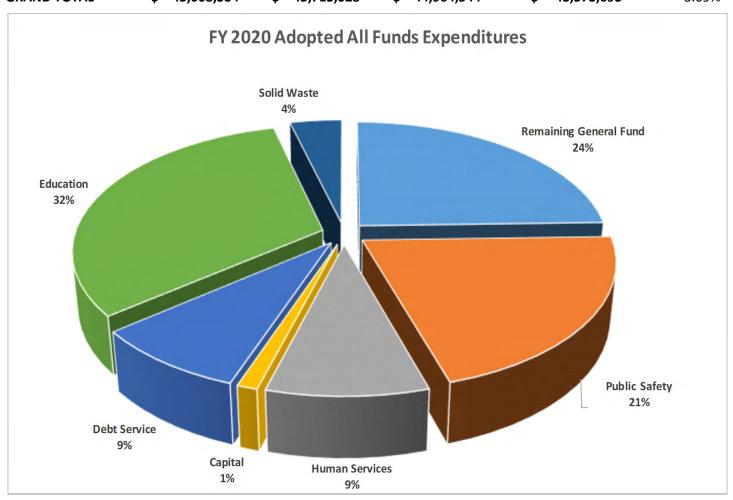

#### **Total Budget Summary**

Local governments throughout the Commonwealth are required to balance revenues and expenditures.

The total FY 21 budget is \$43 million, a decrease from FY 20 of \$.5 million or 1%. The budget decrease is provided by reductions in the planned O&M Budget in response to Covid-19 and in reductions in the Capital Improvement Plan by moving some major projects from the current year into next year. Staff will be giving quarterly reports to the Board of Supervisors regarding actual revenue receipts to track the accuracy of the revenue projections. If the economy does snap back and revenue increases faster than projected, major

projects deferred to future years may be brought forward. These decisions will be based on data of actual revenues rather than projections. The major components of the County's budget are education at 33%, public safety at 21%, and debt service at 9%.