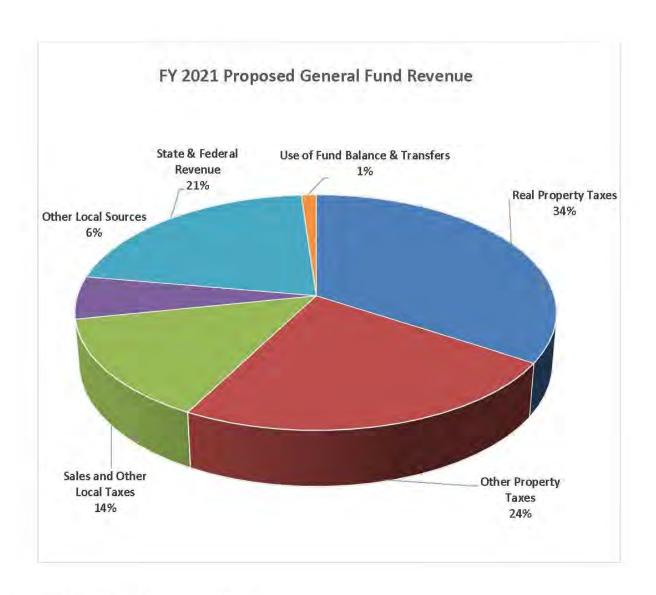

County government revenue is currently derived 34% from real estate taxes. Less than 10% comes from the business taxes expected to be affected by Covid-19. See FY 2021 Proposed General Fund Revenues pie chart of revenues. The Board of Supervisors is sensitive to the fact that property owners are bearing the brunt of supplying the County its revenue. To spread that burden more fairly across the economic spectrum, businesses should be expected to carry a comparable share, but without creating disincentives for Amherst County as a business friendly location. Therefore, business growth is a goal within the County's Strategic Plan. This continues to be one of our main focuses in the current as well as coming years as we have seen a steady decline in new businesses starting up within Amherst County. Data available through 3<sup>rd</sup> quarter 2019 shows the trend to be declining again. After a surge in 2018 of 43 new businesses, 2019 is only showing 15 new business through the end of the 3<sup>rd</sup> quarter. The Board of Supervisors continues to undertake initiatives to make the County's business environment more friendly and will propose changes to business taxes this summer.