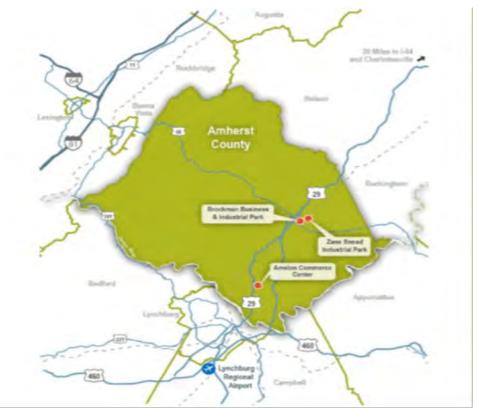

#### **Location**

Amherst County is a rural county located in the Blue Ridge Mountain Region of Central Virginia. Amherst is approximately 50 miles south of Charlottesville and across the James River from Lynchburg. The county is 479 square miles in area.

Amherst County is bordered by the counties of Rockbridge, Nelson, Appomattox, Campbell, Bedford, and the independent City of Lynchburg. The James River creates the natural southern and eastern boundaries of the county. The Blue Ridge Mountains contain the western boundary of the county.

US-29 runs through the county connecting the southern parts of Virginia to the northern parts, creating economic development opportunities for the County. US-29 gives access to Interstate 64 as well. Route 60 runs east to west across the state allowing for connection to the state capital Richmond as well as Interstates 64 and 81. With both highways, visitors and residents can easily reach many areas of the state with ease.