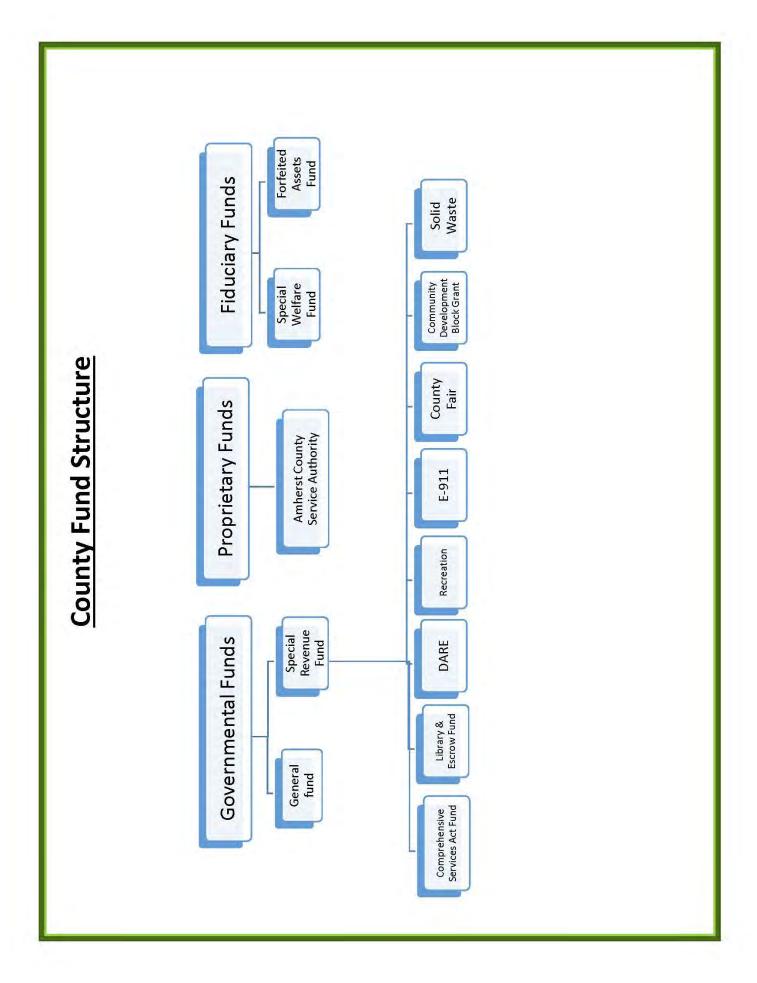

r, the County Board of Supervisors adopts the budget by resolution and funds are appropriated at the department level for the General Fund, at the major category of expenditures for the School Operating Fund, and at the fund level for the Comprehensive Services Fund and other funds through the passage of an appropriations resolution.

Formal budgetary integration is employed as a management control device during the year for the General Fund. The level of control at which expenditures may not legally exceed appropriations is specified in the appropriations resolution. Potential budgetary overages among individual General Fund departments are identified through quarterly reports presented to the Board of Supervisors, and tend to be addressed through budget amendments considered each June.







# AMHERST COUNTY FUND SUMMARIES

#### Revenue Summary FY 2021 Adopted Budget

|                         | FY 2018<br>Actual | FY 2019<br>Actual | FY 2020<br>Amended | FY 2021<br>Adopted | INC/DEC<br>FY 2020 |
|-------------------------|-------------------|-------------------|--------------------|--------------------|--------------------|
| REAL PROPERTY TAXES     | \$ 14,143,819     | \$ 14,356,985     | \$ 14,320,000      | \$ 14,432,200      | 0.78%              |
| PUBLIC SERVICE TAXES    | 775,430           | 778,659           | 775,000            | 700,000            | -9.68%             |
| PERSONAL PROPERTY       |                   |                   |                    |                    |                    |
| TAXES                   | 9,133,539         | 9,145,547