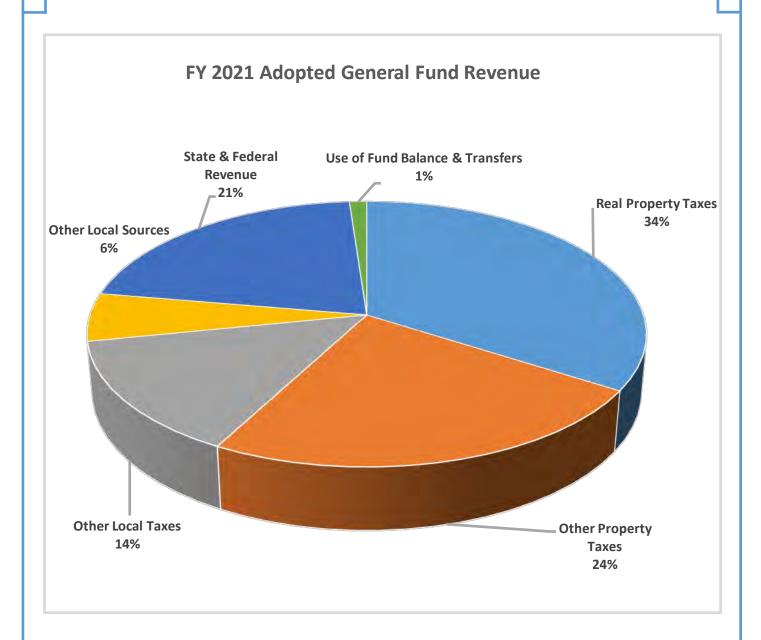

County government revenue is currently derived 34% from real estate taxes. Less than 10% comes from the business taxes expected to be affected by Covid-19. See FY 2021 Proposed General Fund Revenues pie chart of revenues. The Board of Supervisors is sensitive to the fact that property owners are bearing the brunt of supplying the County its revenue. To spread that burden more fairly across the economic spectrum, businesses should be expected to carry a comparable share, but without creating disincentives for Amherst County as a business friendly location. Therefore, business growth is a goal within the County's Strategic Plan. This continues to be one of our main focuses in the current as well as coming years as we have seen a steady decline in new businesses starting up within Amherst County. Data available through 3<sup>rd</sup> quarter 2019 shows the trend to be declining again. After a surge in 2018 of 43 new businesses, 2019 is only showing 15 new business through the end of the 3<sup>rd</sup> quarter. The Board of Supervisors continues to undertake initiatives to make the County's business environment more friendly and will propose changes to business taxes this summer.

For FY21, and after estimated reductions due to Covid-19, General Fund revenues will only increase by \$.2 million or 0.8% to a total of \$42.2 million. The increase is a result of the new real estate property assessments and from drawing less from savings for the Capital Improvement Plan. However, inflation continues to dog the County's revenue stream. Without adding any new programs or positions, the cost of performing its primary and state-mandated functions will cost more than the county receives in revenue by FY25. The latest real estate property assessment (not equalized) has provided additional revenue to allow the budget to balance until then. Similarly, the CIP is also expected to run out of funds in FY25.