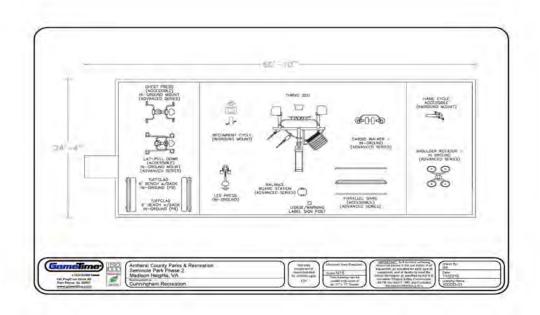

#### FY21-FY25 Capital Improvement Plan

The \$6.3 million five-year CIP provides funds for critical categories such as public safety equipment, maintenance needs, technology needs, and recreational improvements for our citizens. The plan commits funds to only three specific projects in FY21. All other projects have been moved to next year or beyond. It is important to remember that if revenues rebound in the current year, as hoped, projects from FY22 may be easily moved forward. It is important to remember with regard to the CIP that all costs and schedules are only estimates, but that all projects are necessary, which means they must all come to be at some point. By projecting into future years, the CIP is reserving \$4.3 million in the General Fund for those future projects. These funds are "assigned" to future projects and can only be diverted with specific Board of Supervisors approval. See the FY 2021-2025 Capital Improvement Plan for more information.