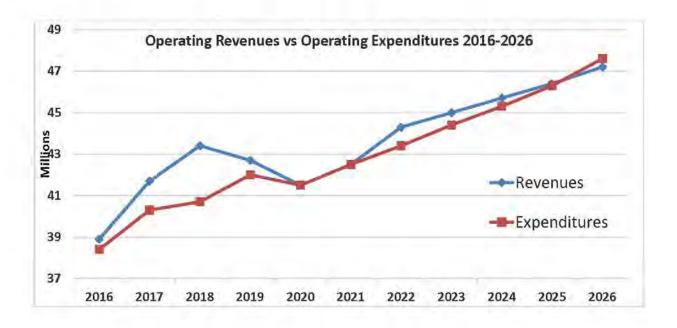

#### Projected General Fund Revenue Outlook

On average, expenses have risen over time at a rate of 2% while revenues have only averaged a 1.5 % rise. Following is a graph showing revenues as they are now projected. It is important to note when they dip below the projected expenses; when this occurs, the County must draw from its reserves (savings) to make ends meet. While necessary, this is an unwise and unsustainable practice. The current budget is for the upcoming fiscal year. It does not attempt to resolve obvious shortfalls expected to arrive in coming years.

For FY21, and after estimated reductions due to Covid-19, General Fund revenues will only increase by \$.2 million or 0.8% to a total of \$42.2 million. The increase is a result of the new real estate property assessments and from drawing less from savings for the Capital Improvement Plan. However, inflation continues to dog the County's revenue stream. Without adding any new programs or positions, the cost of performing its primary and state-mandated functions will cost more than the county receives in revenue by FY25. The latest real estate property assessment (not equalized) has provided additional revenue to allow the budget to balance until then. Similarly, the CIP is also expected to run out of funds in FY25.

Nevertheless, in spite of the looming shortfall before the next real estate assessment (in 2026), the Board of Supervisors is unwilling to raise taxes in this time of uncertainty until revenues can be assured of stabilization. So, rather than raise taxes, we have slashed planned expenses to stay within projected revenues. Since revenues will not outlast the expenses of the county, regardless of the Covid-19 pandemic, this situation will necessitate a tax increase in the FY25 budget, if not sooner.