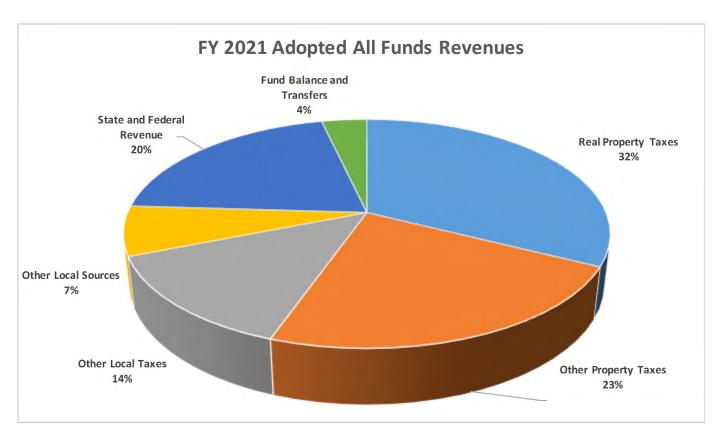

County government revenue is currently derived 34% from real estate taxes. Less than 10% comes from the business taxes expected to be affected by Covid-19. See FY 2021 Proposed General Fund Revenues pie chart of revenues. The Board of Supervisors is sensitive to the fact that property owners are bearing the brunt of supplying the County its revenue. To spread that burden more fairly across the economic spectrum, businesses should be expected to carry a comparable share, but without creating disincentives for Amherst County as a business friendly location. Therefore, business growth is a goal within the County's Strategic Plan. This continues to be one of our main focuses in the current as well as coming years as we have seen a steady decline in new businesses starting up within Amherst County. Data available through 3<sup>rd</sup> quarter 2019 shows the trend to be declining again. After a surge in 2018 of 43 new businesses, 2019 is only showing 15 new business through the end of the 3<sup>rd</sup> quarter. The Board of Supervisors continues to undertake initiatives to make the County's business environment more friendly and will propose changes to business taxes this summer.