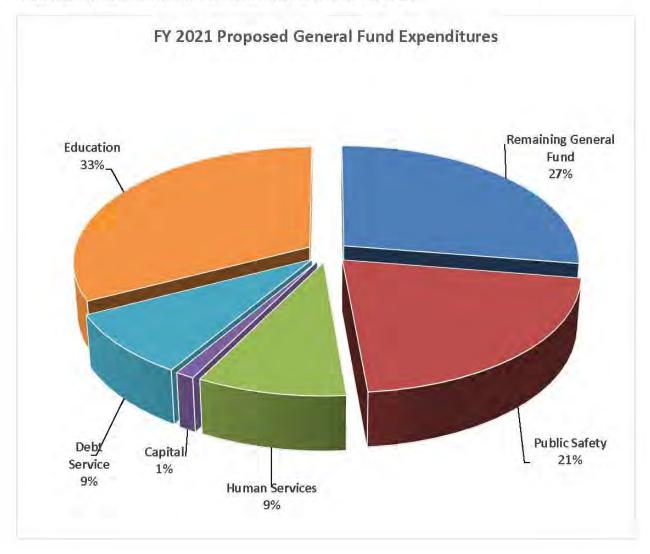

projects deferred to future years may be brought forward. These decisions will be based on data of actual revenues rather than projections. The major components of the County's budget are education at 33%, public safety at 21%, and debt service at 9%.