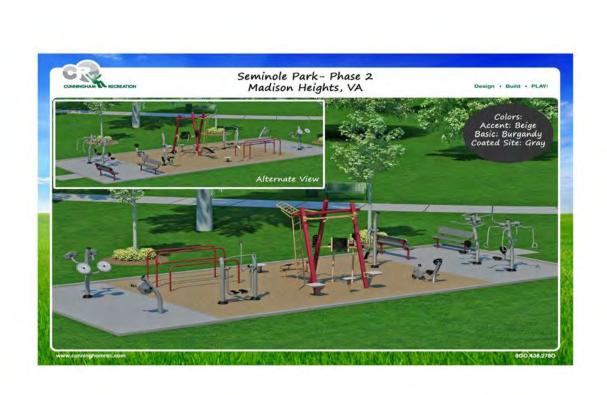

#### FY21-FY25 Capital Improvement Plan

The \$6.3 million five-year CIP provides funds for critical categories such as public safety equipment, maintenance needs, technology needs, and recreational improvements for our citizens. The plan commits funds to only three specific projects in FY21. All other projects have been moved to next year or beyond. It is important to remember that if revenues rebound in the current year, as hoped, projects from FY22 may be easily moved forward. It is important to remember with regard to the CIP that all costs and schedules are only estimates, but that all projects are necessary, which means they must all come to be at some point. By projecting into future years, the CIP is reserving \$4.3 million in the General Fund for those future projects. These funds are "assigned" to future projects and can only be diverted with specific Board of Supervisors approval. See the FY 2021-2025 Capital Improvement Plan for more information.